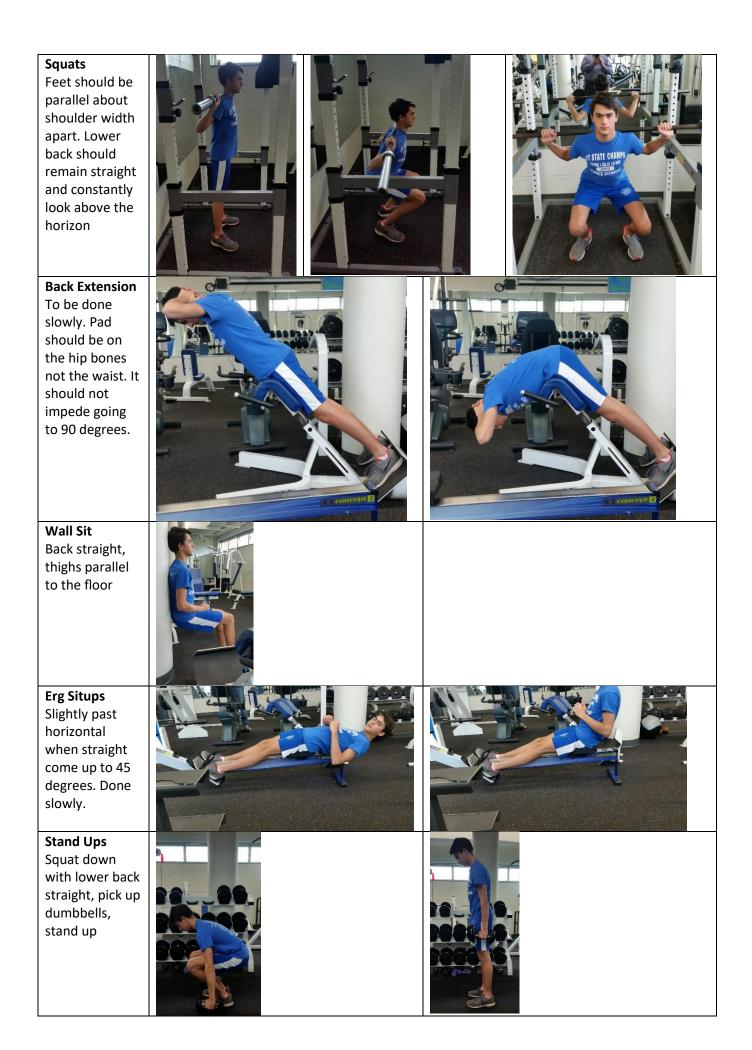

## Weight/Strength Exercises

| Pull Down<br>Controlled<br>movement both<br>up and down                                                                  |  |
|--------------------------------------------------------------------------------------------------------------------------|--|
| <b>Bench Pull</b><br>Isolate the<br>upper body by<br>laying relaxed<br>on the bench.<br>Do not engage<br>your lower back |  |
| Bench Press<br>This is an arms<br>and chest<br>exercise. Do not<br>engage the<br>back or legs                            |  |
| Upright Row<br>Hands should<br>by about one<br>hand width<br>apart, pull up<br>with high<br>elbows                       |  |
| Leg Press                                                                                                                |  |
| Leg Extension<br>Extend and<br>retract your<br>legs slowly.                                                              |  |