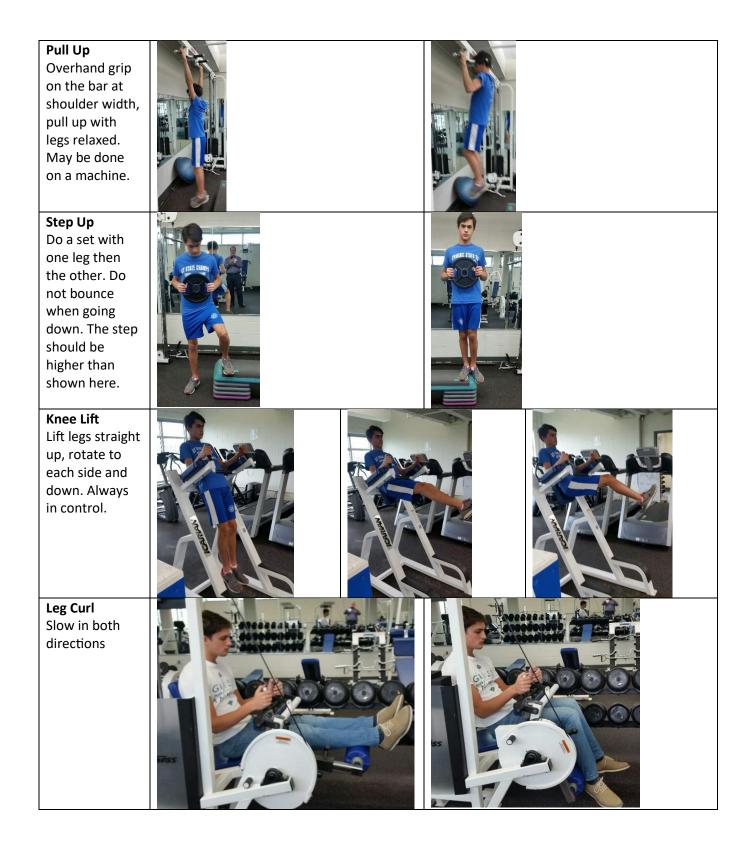

## Weight/Strength Exercises

| Pull Down<br>Controlled<br>movement both<br>up and down                                                                  |  |
|--------------------------------------------------------------------------------------------------------------------------|--|
| <b>Bench Pull</b><br>Isolate the<br>upper body by<br>laying relaxed<br>on the bench.<br>Do not engage<br>your lower back |  |
| Bench Press<br>This is an arms<br>and chest<br>exercise. Do not<br>engage the<br>back or legs                            |  |
| Upright Row<br>Hands should<br>by about one<br>hand width<br>apart, pull up<br>with high<br>elbows                       |  |
| Leg Press                                                                                                                |  |
| Leg Extension<br>Extend and<br>retract your<br>legs slowly.                                                              |  |